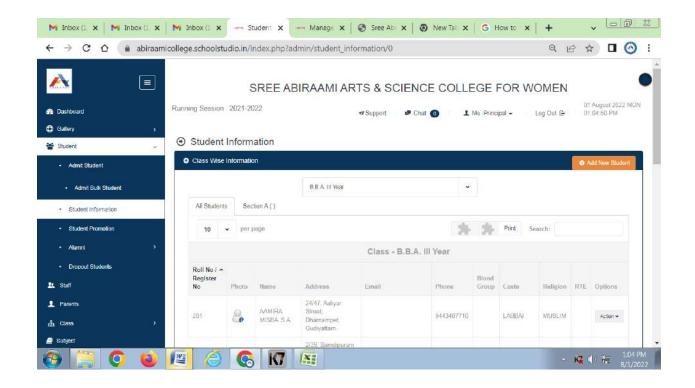

635 803, VELLORE DISTRICT.



Tryambaka Techno Solutions #208/4 Chellappa Gownder Street, Coimbatore, Tamil Nadu

> Mobile: +91 8144445506 www.tryambaka.com

## **Notes / Terms**

Additional modification in the website is chargeable.

Payment Term: 100% of the amount upon invoice receipt.

Cheque: Cheque payment to be made in the favour of "TRYAMBAKA TECHNO SOLUTIONS"

Online Payment:

Name: Tryambaka Techno Solutions, Account Number: 6530084008, IFSC Code: IDIB000A185, Bank: Indian Bank

PRINCIPAL SREE ABIRAAMI ARTS AND SCIENCE COLLEGE FOR WOASE GUDIYATTAM - 635 803, VELLORE DISTRICT.



Thank You for your Business!!

# **ADMINISTRATION**

## Administration



## Staff Detail



## **Transfer Certificate**







## Students Daily Attendence Report





## Students Admission & Support









# Sri Sivam Shakthy Computers

22/c RS ROAD, OPP DR.KRISHNASWAMY SCHOOL, GUDIYATTAM

Gudiyattam - 632602

Phone No : 9843923911 - Website : manojcompu.tripod.com GSTIN: 33ARBPM3821F1Z9 State: Tamil Nadu / 33

Bill To

Tax Invoice

Original for the Recipient

Place of Supply: Tamil Nadu

M/s. SREE ABIRAAMI EDUCATIONAL & CHARITABLE Katpadi Road, Senrayanpalli, Gudiyattam

Gudiyattam - 635803

GSTIN: 33AAPTS9731D1Z7

**Invoice Details** 

Invoice No. : 122

Invoice Date : 11/Sep/2019

| SL<br>No. | Item Name                        | HSN<br>Code | Qty      | Units    | Item Rate | Item Value | Tax %    | Taxable<br>Value | Net<br>Amount |
|-----------|----------------------------------|-------------|----------|----------|-----------|------------|----------|------------------|------------