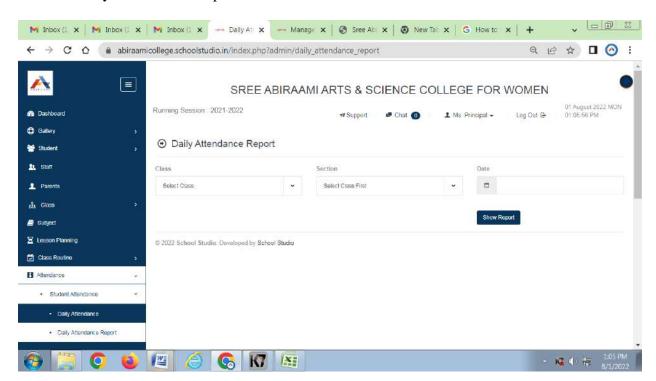

SCIENCE COLLEGE FOR WOMEN GUDIYATTAM - 635 803, VELLORE DISTRICT.



Tryambaka Techno Solutions #208/4 Chellappa Gownder Street, Coimbatore, Tamil Nadu

> Mobile: +91 8144445506 www.tryambaka.com

## **Notes / Terms**

Additional modification in the website is chargeable.

Payment Term: 100% of the amount upon invoice receipt.

Cheque: Cheque payment to be made in the favour of "TRYAMBAKA TECHNO SOLUTIONS"

Online Payment:

Name: Tryambaka Techno Solutions, Account Number: 6530084008, IFSC Code: IDIB000A185, Bank: Indian Bank

PRINCIPAL SREE ABIRAAMI ARTS AND SCIENCE COLLEGE FOR WOASE GUDIYATTAM - 635 803, VELLORE DISTRICT.



Thank You for your Business!!

# **ADMINISTRATION**

## Administration



## Staff Detail



## **Transfer Certificate**







## Students Daily Attendence Report





## Students Admission & Support









# Sri Sivam Shakthy Computers

22/c RS ROAD, OPP DR.KRISHNASWAMY SCHOOL, GUDIYATTAM

Gudiyattam - 632602

Phone No : 9843923911 - Website : manojcompu.tripod.com GSTIN: 33ARBPM3821F1Z9 State: Tamil Nadu / 33

Bill To

Tax Invoice

Original for the Recipient

Place of Supply: Tamil Nadu

M/s. SREE ABIRAAMI EDUCATIONAL & CHARITABLE Katpadi Road, Senrayanpalli, Gudiyattam

Gudiyattam - 635803

GSTIN: 33AAPTS9731D1Z7

**Invoice Details** 

Invoice No. : 122

Invoice Date : 11/Sep/2019

| SL<br>No. | Item Name                        | HSN<br>Code | Qty      | Units    | Item Rate | Item Value | Tax %    | Taxable<br>Value | Net<br>Amount |
|-----------|----------------------------------|-------------|----------|----------|-----------|------------|---