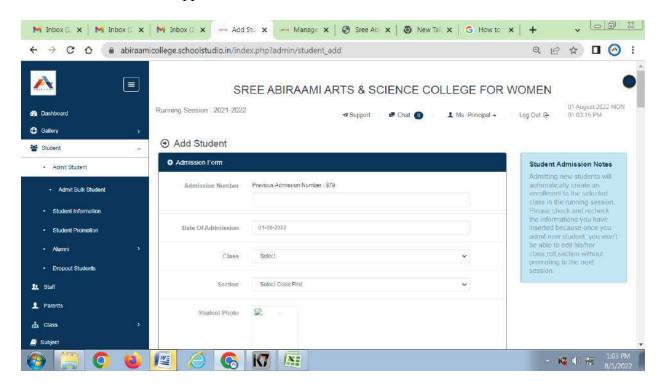

- 635 803, VELLORE DISTRICT.



Tryambaka Techno Solutions #208/4 Chellappa Gownder Street, Coimbatore, Tamil Nadu

> Mobile: +91 8144445506 www.tryambaka.com

## **Notes / Terms**

Additional modification in the website is chargeable.

Payment Term: 100% of the amount upon invoice receipt.

Cheque: Cheque payment to be made in the favour of "TRYAMBAKA TECHNO SOLUTIONS"

Online Payment:

Name: Tryambaka Techno Solutions, Account Number: 6530084008, IFSC Code: IDIB000A185, Bank: Indian Bank

PRINCIPAL SREE ABIRAAMI ARTS AND SCIENCE COLLEGE FOR WOASE GUDIYATTAM - 635 803, VELLORE DISTRICT.



Thank You for your Business!!

# **ADMINISTRATION**

## Administration



## Staff Detail



## **Transfer Certificate**







## Students Daily Attendence Report





## Students Admission & Support









# Sri Sivam Shakthy Computers

22/c RS ROAD, OPP DR.KRISHNASWAMY SCHOOL, GUDIYATTAM

Gudiyattam - 632602

Phone No : 9843923911 - Website : manojcompu.tripod.com GSTIN: 33ARBPM3821F1Z9 State: Tamil Nadu / 33

Bill To

Tax Invoice

Original for the Recipient

Place of Supply: Tamil Nadu

M/s. SREE ABIRAAMI EDUCATIONAL & CHARITABLE Katpadi Road, Senrayanpalli, Gudiyattam

Gudiyattam - 635803

GSTIN: 33AAPTS9731D1Z7

**Invoice Details** 

Invoice No. : 122

Invoice Date : 11/Sep/2019

| SL<br>No. | Item Name                        | HSN<br>Code | Qty      | Units    | Item Rate | Item Value | Tax %    | Taxable<br>Value | Net<br>Amount |
|-----------|----------------------------------|-------------|----------|----------|-----------|------------|----------|------------------|----------