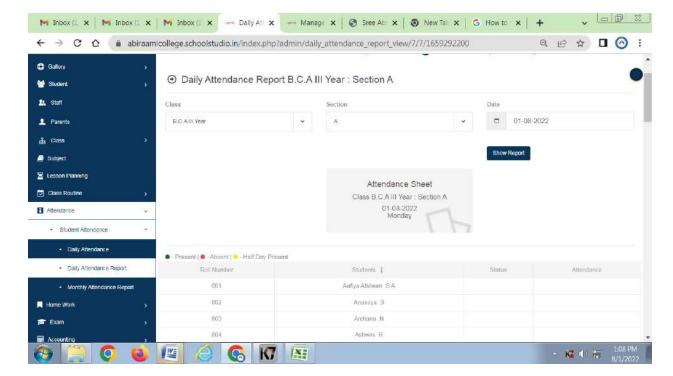

IENCE COLLEGE FOR WOMEN GUDIYATTAM - 635 803, VELLORE DISTRICT.



Tryambaka Techno Solutions #208/4 Chellappa Gownder Street, Coimbatore, Tamil Nadu

> Mobile: +91 8144445506 www.tryambaka.com

## **Notes / Terms**

Additional modification in the website is chargeable.

Payment Term: 100% of the amount upon invoice receipt.

Cheque: Cheque payment to be made in the favour of "TRYAMBAKA TECHNO SOLUTIONS"

Online Payment:

Name: Tryambaka Techno Solutions, Account Number: 6530084008, IFSC Code: IDIB000A185, Bank: Indian Bank

PRINCIPAL SREE ABIRAAMI ARTS AND SCIENCE COLLEGE FOR WOASE GUDIYATTAM - 635 803, VELLORE DISTRICT.



Thank You for your Business!!

# **ADMINISTRATION**

## Administration



## Staff Detail



## **Transfer Certificate**







## Students Daily Attendence Report





## Students Admission & Support









# Sri Sivam Shakthy Computers

22/c RS ROAD, OPP DR.KRISHNASWAMY SCHOOL, GUDIYATTAM

Gudiyattam - 632602

Phone No : 9843923911 - Website : manojcompu.tripod.com GSTIN: 33ARBPM3821F1Z9 State: Tamil Nadu / 33

Bill To

Tax Invoice

Original for the Recipient

Place of Supply: Tamil Nadu

M/s. SREE ABIRAAMI EDUCATIONAL & CHARITABLE Katpadi Road, Senrayanpalli, Gudiyattam

Gudiyattam - 635803

GSTIN: 33AAPTS9731D1Z7

**Invoice Details** 

Invoice No. : 122

Invoice Date : 11/Sep/2019

| SL<br>No. | Item Name                        | HSN<br>Code | Qty      | Units    | Item Rate | Item Value | Tax %    | Taxable<br>Value | Net<br>Amount |
|-----------|----------------------------------|-------------|----------|----------|-----------|------------|-----